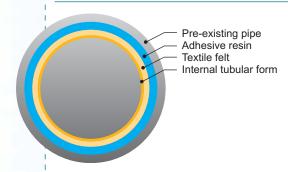

### Composition of the ForeverPipe® tubular form

The fabrics, which form the ForeverPipe® hose for the inner relining of pipes, are made up of a waterproof plastic film plus a polyester felt. One or more reinforcement fibre layers of high quality and elevated mechanical properties are combined with this basic fabric. Thus, once the tubular form is inserted into the pipe to reline, it will be possible to make new pipes with such a performance as to stand operating pressure.